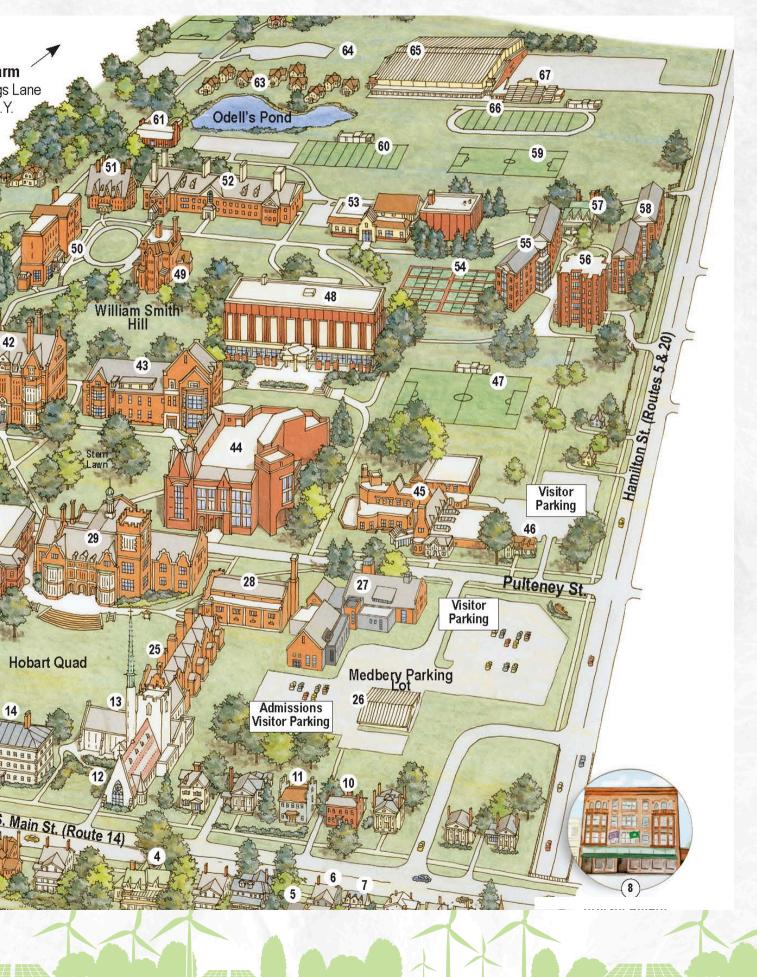

# Welcome to Hobart William and Smith Colleges

# **Mission:** Hobart and William Smith Colleges prepare students to lead lives of consequence.

Originally founded as two separate colleges – Hobart College in 1822 and William Smith College in 1908 – <u>Hobart and William Smith Colleges</u> today enjoy a rich and unique history that spans 200 years on Seneca Lake.