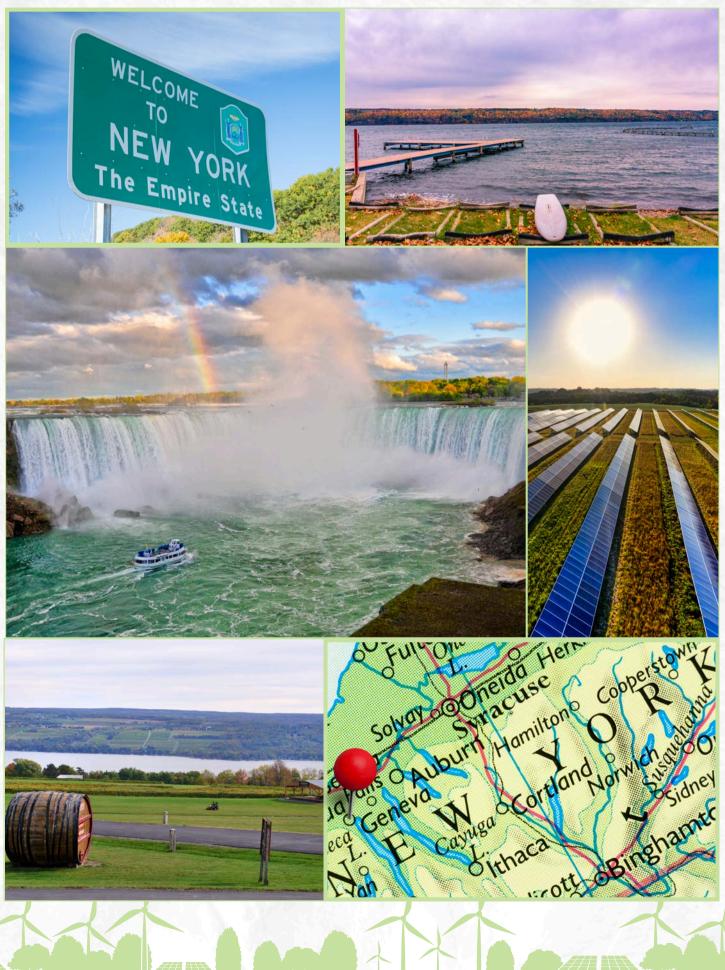

We are excited to meet the students, teachers, guests, and volunteers attending the competition this year. You will get to see and experience a side of New York that many don't know! When most people hear the words 'New York', they think of skyscrapers, Broadway, the Statue of Liberty, and the almost 9 million people residing in the metropolis that is New York City. But what many don't think about are the 54,556 square miles of mountains, rivers, coastline, farmland, cities, and wilderness that is the entire State of New York.

The City of Geneva, located in Upstate New York on the shores of Seneca Lake, will be the home base for the 2024 annual competition and has a history stretching back millions of years. Formed by a glacier some 2 million years ago, Seneca Lake is the largest and deepest finger lake, with a max depth of 630 ft (200 ft below sea level) and holding 4.2 trillion gallons of water. Its size moderates the temperature of the surrounding land, making it ideal for the

# Welcome to New York!

New York is bordered by Canada and Lake Ontario in the north; Pennsylvania, New Jersey, and the Atlantic Ocean in the south; Lake Erie in the west; and Connecticut, Massachusetts, and Vermont in the east.

The St. Lawrence-Champlain Lowland runs along the edge of the Adirondack Mountains and the Canadian border. In this hilly area, you can see Lake Champlain and Thousand Islands, a collection of small islands that sit between New York and Canada.

The Adirondack Upland, known for the Appalachian Mountains and its forests, waterfalls, and lakes includes New York's highest peak, Mount Marcy. The Hudson-Mohawk Lowland contains much of the Hudson and Mohawk River valleys, and the Allegheny Plateau, stretching from Lake Erie along the border with Pennsylvania, includes the 11 Finger Lakes and the forested Catskill Mountains.

The Erie-Ontario Lowland is a plain dotted with ovalshaped mounds called drumlins. It reaches the shores of two Great Lakes: Erie and Ontario. Stretching out toward the ocean is the Atlantic Coastal Plain. It includes the sandy beaches and bays of Staten Island and Long Island.

The nickname of New York is the Empire State. It was the 11th state and was formed in 1788. The capital of New York is Albany.